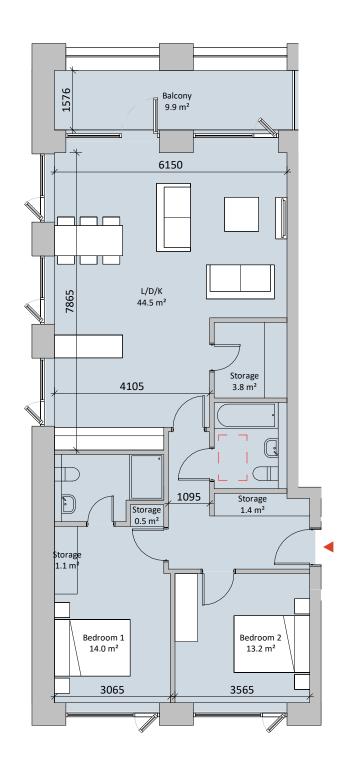

1 <u>A1B</u> 1:100





3 <u>A2G</u> 1:100

## Block E Apartment Types

Ordnance Survey Ireland License CYAL50378517.

All levels (in meters) are related to Malin Head datum. All dimensions in millimeters. Figured dimensions only are to be taken from this drawing.

Plwase refer to landscape architects drawings for landscape proposals and boundary treatments.

Please refer to engineers drawings for road levels, site services and any oher engineering proposals.

OS MAP REF: 3392-04 3392-03 3392-09 3392-08 ITM Centre Point Co-ordinate: X,Y = 718425.68195, 728718.0075



| Revision Description                                                                                                                      | Date                                                | Rev. No.              | Issu