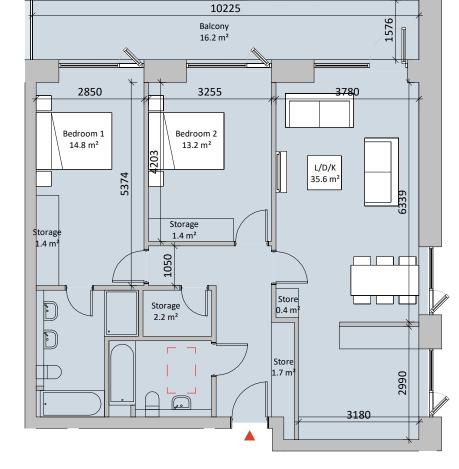

1 <u>A1B</u> 1:100





3 <u>A2G</u> 1:100

## Block E Apartment Types

Ordnance Survey Ireland License CYAL50378517.

All levels (in meters) are related to Malin Head datum. All dimensions in millimeters. Figured dimensions only are to be taken from this drawing.

Plwase refer to landscape architects drawings for landscape proposals and boundary treatments.

Please refer to engineers drawings for road levels, site services and any oher engineering proposals.

OS MAP REF: 3392-04 3392-03 3392-09 3392-08 ITM Centre Point Co-ordinate: X,Y = 718425.68195, 728718.0075



| Revision Description                                                                                                                      | Date                                                | Rev. No.              | Is