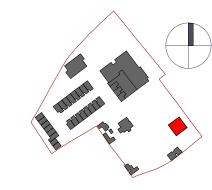

## Block E Apartment Types

Ordnance Survey Ireland License CYAL50378517.

All levels (in meters) are related to Malin Head datum. All dimensions in millimeters. Figured dimensions only are to be taken from this drawing.

Plwase refer to landscape architects drawings for landscape proposals and boundary treatments.

Please refer to engineers drawings for road levels, site services and any oher engineering proposals.

OS MAP REF: 3392-04 3392-03 3392-09 3392-08 ITM Centre Point Co-ordinate: X,Y = 718425.68195, 728718.0075