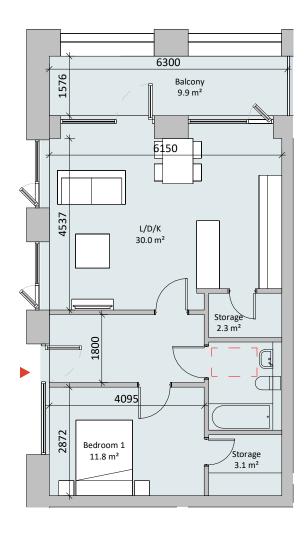

1 <u>A1B</u> 1:100





3 <u>A2G</u> 1:100

## Block E Apartment Types

Ordnance Survey Ireland License CYAL50378517.

All levels (in meters) are related to Malin Head datum. All dimensions in millimeters. Figured dimensions only are to be taken from this drawing.

Plwase refer to landscape architects drawings for landscape proposals and boundary treatments.

Please refer to engineers drawings for road levels, site services and any oher engineering proposals.

OS MAP REF: 3392-04 3392-03 3392-09 3392-08 ITM Centre Point Co-ordinate: X,Y = 718425.68195, 728718.0075



| Revision Description                                                                                                                      | Date                                                | Rev. No.              |